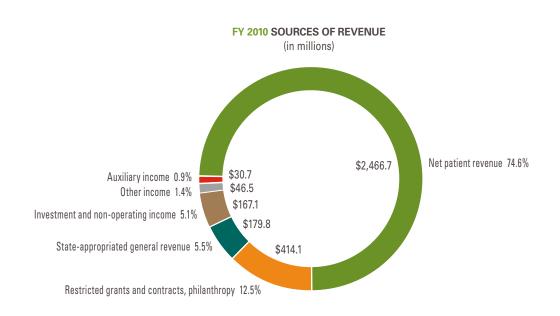

## **SOURCES OF REVENUE (unaudited)**

|                                                    | FY 2006         | FY 2007         | FY 2008         | FY 2009         | FY 2010         |
|----------------------------------------------------|-----------------|-----------------|-----------------|-----------------|-----------------|
| Patient revenue                                    |                 |                 |                 |                 |                 |
| Gross patient revenue <sup>1</sup>                 | \$3,366,499,918 | \$3,802,824,613 | \$4,094,053,649 | \$4,692,510,650 | \$5,167,618,550 |
| Deductions from gross patient revenue <sup>2</sup> | 1,606,135,345   | 1,814,040,101   | 1,935,375,659   | 2,358,290,606   | 2,700,920,979   |
| Net patient revenue                                | \$1,760,364,573 | \$1,988,784,512 | \$2,158,677,990 | \$2,334,220,044 | \$2,466,697,571 |
|                                                    |                 |                 |                 |                 |                 |
| Restricted grants and contracts, philanthropy      | 289,957,497     | 314,378,653     | 374,765,267     | 358,610,391     | 414,066,098     |
| State-appropriated general revenue                 | 158,529,119     | 160,130,024     | 167,894,635     | 171,265,817     | 179,818,473     |
| Auxiliary income <sup>3</sup>                      | 22,876,625      | 25,319,457      | 26,514,386      | 29,797,216      | 30,700,522      |
| Other income <sup>4</sup>                          | 20,832,995      | 29,369,564      | 38,374,559      | 43,731,386      | 46,491,784      |
| Investment and other non-operating income          | 101,368,135     | 161,853,840     | (11,018,492)    | (126,798,902)   | 167,062,774     |
| TOTAL SOURCES OF REVENUE                           | \$2,353,928,944 | \$2,679,836,050 | \$2,755,208,345 | \$2,810,825,952 | \$3,304,837,222 |