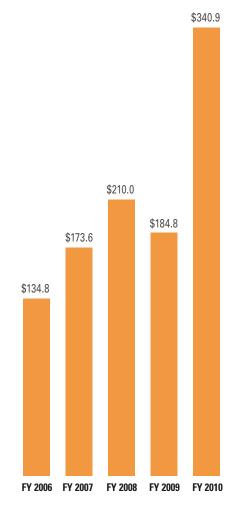

| Subtotal           | \$84,652,273 |

# Pledge gifts<sup>1</sup>

| Subtotal                        |              |
|---------------------------------|--------------|
| Trusts and estates <sup>2</sup> | 41,938,195   |
| Organizations                   | 10,108,998   |
| Individuals                     | 27,167,967   |
| Foundations                     | 163,355,478  |
| Corporations                    | \$12,364,667 |

## Gifts-in-kind

**TOTAL** 

| Subtotal      | \$1,331,304 |
|---------------|-------------|
| Organizations | 1,155       |
| Individuals   | 455,226     |
| Foundations   | 1,647       |
| Corporations  | \$873,276   |
|               |             |



<sup>&</sup>lt;sup>2</sup> Discounted value of trusts and estates, including all planned gifts, is \$20,996,339.72.



TOTAL DOLLAR GIFT AMOUNT (in millions)

# FY 2010 TOTAL PHILANTHROPIC GIFT SUPPORT BY PURPOSE (in millions)



<sup>&</sup>lt;sup>1</sup> Donor-targeted gifts to research conducted in all mission areas.

<sup>&</sup>lt;sup>2</sup>These dollars fund institutional peer-reviewed research.

# **SOURCES OF RESEARCH EXPENDITURES**

|                                         | FY 2006       | FY 2007       | FY 2008       | FY 2009       | FY 2010       |
|-----------------------------------------|---------------|---------------|---------------|---------------|---------------|
| External funding for research           |               |               |               |               |               |
| Federal grants, contracts               | \$182,028,411 | \$190,508,252 | \$194,889,144 | \$194,