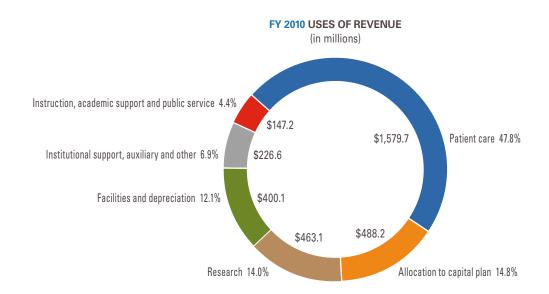

#### **USES OF REVENUE (unaudited)**

| FY 2006                 | FY 2007                                                                     | FY 2008                                                                                                                                                                | FY 2009                                                                                                                                                                                                                                            | FY 2010                                                                                                                                                                                                                                                                                                                  |
|-------------------------|-----------------------------------------------------------------------------|------------------------------------------------------------------------------------------------------------------------------------------------------------------------|----------------------------------------------------------------------------------------------------------------------------------------------------------------------------------------------------------------------------------------------------|--------------------------------------------------------------------------------------------------------------------------------------------------------------------------------------------------------------------------------------------------------------------------------------------------------------------------|
| \$341,540,289           | \$374,619,643                                                               | \$414,772,468                                                                                                                                                          | \$431,058,983                                                                                                                                                                                                                                      | \$463,104,671                                                                                                                                                                                                                                                                                                            |
| 135,029,784             | 138,970,358                                                                 | 146,620,811                                                                                                                                                            | 152,175,327                                                                                                                                                                                                                                        | 147,158,551                                                                                                                                                                                                                                                                                                              |
| 1,194,110,713           | 1,323,426,531                                                               | 1,435,254,577                                                                                                                                                          | 1,512,759,959                                                                                                                                                                                                                                      | 1,579,735,295                                                                                                                                                                                                                                                                                                            |
| 330,029,490             | 345,418,403                                                                 | 400,706,162                                                                                                                                                            | 424,817,880                                                                                                                                                                                                                                        | 400,068,414                                                                                                                                                                                                                                                                                                              |
| 173,716,186             | 187,197,744                                                                 | 203,649,311                                                                                                                                                            | 230,471,383                                                                                                                                                                                                                                        | 226,601,396                                                                                                                                                                                                                                                                                                              |
| 179,502,482             | 310,203,371                                                                 | 154,205,016                                                                                                                                                            | 59,542,420                                                                                                                                                                                                                                         | 488,168,895                                                                                                                                                                                                                                                                                                              |
| \$2 353 928 94 <i>4</i> | \$2 679 836 050                                                             | \$2 755 208 3 <i>4</i> 5                                                                                                                                               | \$2 810 825 952                                                                                                                                                                                                                                    | \$3,304,837,222                                                                                                                                                                                                                                                                                                          |
|                         | \$341,540,289<br>135,029,784<br>1,194,110,713<br>330,029,490<br>173,716,186 | \$341,540,289 \$374,619,643<br>135,029,784 138,970,358<br>1,194,110,713 1,323,426,531<br>330,029,490 345,418,403<br>173,716,186 187,197,744<br>179,502,482 310,203,371 | \$341,540,289 \$374,619,643 \$414,772,468<br>135,029,784 138,970,358 146,620,811<br>1,194,110,713 1,323,426,531 1,435,254,577<br>330,029,490 345,418,403 400,706,162<br>173,716,186 187,197,744 203,649,311<br>179,502,482 310,203,371 154,205,016 | \$341,540,289 \$374,619,643 \$414,772,468 \$431,058,983   135,029,784 138,970,358 146,620,811 152,175,327   1,194,110,713 1,323,426,531 1,435,254,577 1,512,759,959   330,029,490 345,418,403 400,706,162 424,817,880   173,716,186 187,197,744 203,649,311 230,471,383   179,502,482 310,203,371 154,205,016 59,542,420 |