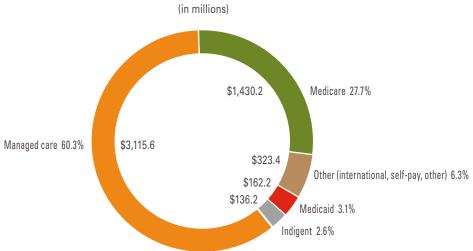

9<br>135,029,784<br>1,194,110,713<br>330,029,490<br>173,716,186 | \$341,540,289 \$374,619,643<br>135,029,784 138,970,358<br>1,194,110,713 1,323,426,531<br>330,029,490 345,418,403<br>173,716,186 187,197,744<br>179,502,482 310,203,371 | \$341,540,289 \$374,619,643 \$414,772,468<br>135,029,784 138,970,358 146,620,811<br>1,194,110,713 1,323,426,531 1,435,254,577<br>330,029,490 345,418,403 400,706,162<br>173,716,186 187,197,744 203,649,311<br>179,502,482 310,203,371 154,205,016 | \$341,540,289 \$374,619,643 \$414,772,468 \$431,058,983   135,029,784 138,970,358 146,620,811 152,175,327   1,194,110,713 1,323,426,531 1,435,254,577 1,512,759,959   330,029,490 345,418,403 400,706,162 424,817,880   173,716,186 187,197,744 203,649,311 230,471,383   179,502,482 310,203,371 154,205,016 59,542,420 |







<sup>&</sup>lt;sup>1</sup> Includes support for parking, food and gift shop services, as well as general institutional support (e.g., information technology, human resources, administration, development activities).

 $<sup>^{2}% \</sup>left( 1\right) =\left( 1\right) \left( 1\right)$ 

## **CLINICAL PROFILE**

|                                                  | FY 2006   | FY 2007   | FY 2008   | FY 2009    | FY 2010    |
|--------------------------------------------------|-----------|-----------|-----------|------------|------------|
| Hospital admissions                              | 21,221    | 22,257    | 22,194    | 23,277     | 23,995     |
| Patient days                                     | 155,551   | 163,007   | 167,451   | 174,740    | 178,651    |
| Average daily census