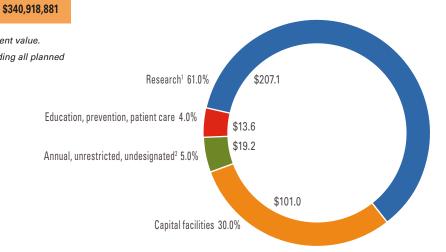

<sup>&</sup>lt;sup>2</sup> Discounted value of trusts and estates, including all planned gifts, is \$20,996,339.72.

TOTAL DOLLAR GIFT AMOUNT (in millions)

# FY 2010 TOTAL PHILANTHROPIC GIFT SUPPORT BY PURPOSE (in millions)

<sup>&</sup>lt;sup>1</sup> Donor-targeted gifts to research conducted in all mission areas.

<sup>&</sup>lt;sup>2</sup>These dollars fund institutional peer-reviewed research.