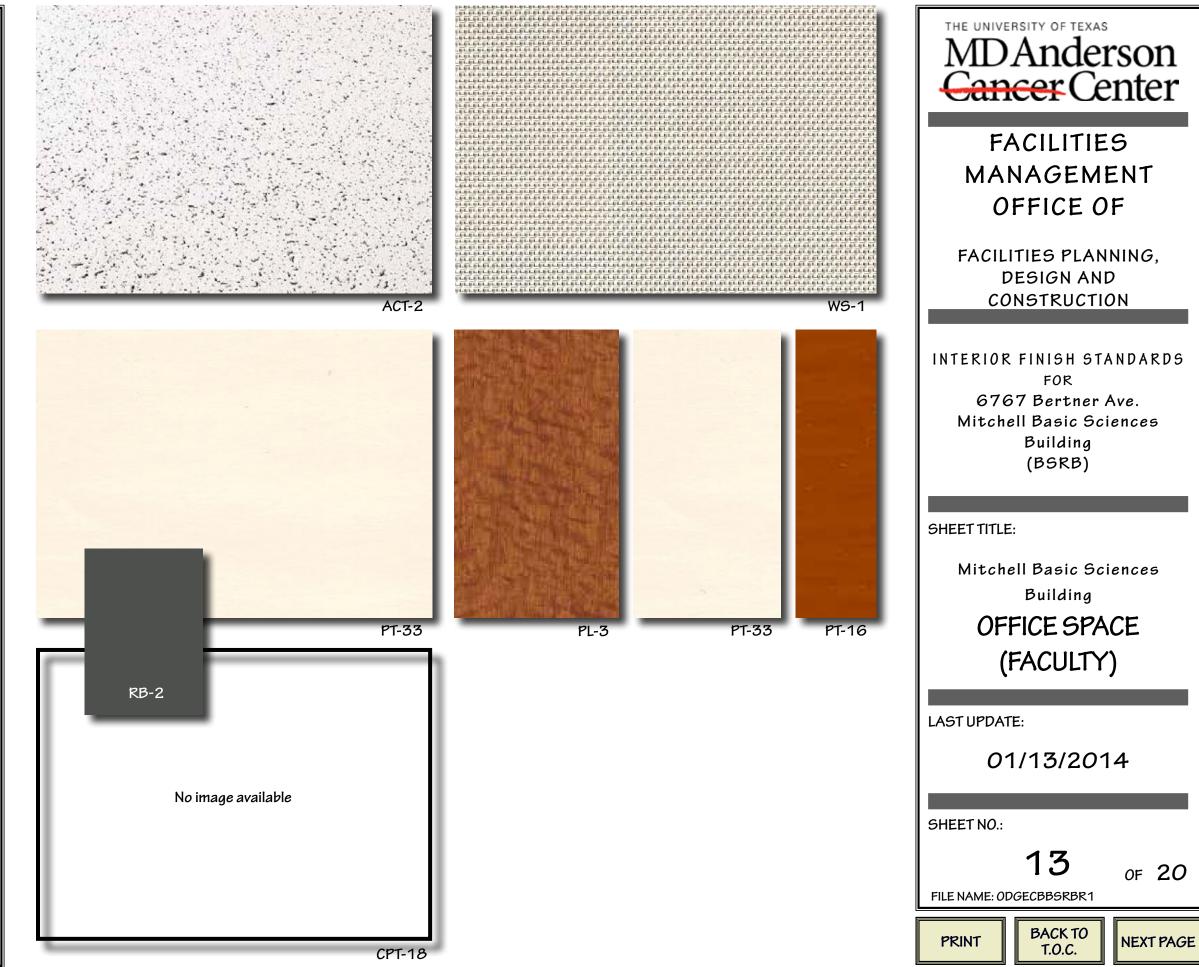

## **Mitchell Basic Sciences Building** (BSRB)

This schedule is intended to convey the general MDACC "standard" products used in the indicated room types to assist with the Design Development phase only of renovation or new construction projects.

Finish legends and room finish schedules for construction documents MUST be reviewed and approved by the MDACC Planner/Designer assigned to the project.

All Planner/Designers are responsible for verifying the information herein for accuracy.

Contact Facilities Planning, Design and Construction/Facilities Planning Services (FPS) at ext. 2-2207 to clarify "special" finishes and applications.

## 6767 Bertner

Updated 02/27/2012 (LCT)

| Room Type                 | Flooring                                                                                                         | Base                                                                                                                                                                                                                                                                                        | Walls                                                                                                                                                                                                                                                      | Wallguards | Doors                                                                                                                                                          | Door Frame                                                  | Ceiling                                                         | Millwork / Casework                                                                                                                               | Trim | Window T                                      |
|---------------------------|------------------------------------------------------------------------------------------------------------------|---------------------------------------------------------------------------------------------------------------------------------------------------------------------------------------------------------------------------------------------------------------------------------------------|------------------------------------------------------------------------------------------------------------------------------------------------------------------------------------------------------------------------------------------------------------|------------|----------------------------------------------------------------------------------------------------------------------------------------------------------------|-------------------------------------------------------------|-----------------------------------------------------------------|---------------------------------------------------------------------------------------------------------------------------------------------------|------|-----------------------------------------------|
| Office Space<br>(Faculty) | <b>CPT-18</b><br>Carpet<br>Interface "Microchip"<br>Babylon                                                      | <b>RB-2</b><br>Rubber Base<br>Vulcanized<br>Roppe<br>"Brown/Black"<br>#193                                                                                                                                                                                                                  | <b>PT-33</b><br>Benjamin Moore<br>China White<br>Eggshell Finish                                                                                                                                                                                           | N/A        | PL-3<br>Plastic Laminate<br>Formica<br>"Lacewood Matte" # 744<br><u>"Lite" trim(when applicable):</u><br>PT-16<br>ICI "Cinnamon Stick"<br>#2Y031A<br>#M02-1275 | <b>PT-33</b><br>Benjamin Moore<br>China White<br>Semi Gloss | ACT-2<br>Acoustical Tile<br>Armstrong<br>Cortega # 770<br>White | <b>PL-3</b><br>Plastic Laminate<br>Formica<br>"Lacewood Matte"<br>#744                                                                            | N/A  | WS<br>Roll-Up<br>Mechos<br>"Therm<br># 2116 E |
| Office Space<br>(Other)   | <b>CPT-18</b><br>Carpet<br>Interface "Microchip"<br>Babylon                                                      | RB-2<br>Rubber Base<br>Vulcanized<br>Roppe<br>"Brown/Black"<br>#193                                                                                                                                                                                                                         | <b>PT-33</b><br>Benjamin Moore<br>China White<br>Eggshell Finish                                                                                                                                                                                           | N/A        | PL-3<br>Plastic Laminate<br>Formica<br>"Lacewood Matte" # 744<br><u>"Lite" trim(when applicable):</u><br>PT-16<br>ICI "Cinnamon Stick"<br>#2Y031A<br>#M02-1275 | <b>PT-33</b><br>Benjamin Moore<br>China White<br>Semi Gloss | ACT-2<br>Acoustical Tile<br>Armstrong<br>Cortega # 770<br>White | <b>PL-1</b><br>Plastic Laminate<br>Formica<br>"Mink Graffix"<br>#513                                                                              | N/A  | WS<br>Roll-Up<br>Mechos<br>"Therm<br># 2116 E |
| Projection<br>Room        | SHV-25<br>Sheet Vinyl<br>Armstrong "Medintech"<br>Black Granite <del># 86463</del><br># 88463                    | <b>RB-2</b><br>Rubber Base<br>Vulcanized<br>Roppe<br>"Brown/Black"<br>#193                                                                                                                                                                                                                  | <b>PT-</b><br>Paint                                                                                                                                                                                                                                        | N/A        |                                                                                                                                                                | PT-                                                         |                                                                 |                                                                                                                                                   |      |                                               |
| Storage Rm                | SHV-1<br>Sheet Vinyl<br>Armstrong "Medintech"<br>Bouvardia <del># 86472</del><br># 88472                         | RB-2<br>Rubber Base<br>Vulcanized<br>Roppe<br>"Brown/Black"<br>#193                                                                                                                                                                                                                         | PT-2<br>Devoe Benjamin Moore<br>Beige Desert<br>Eggshell Finish                                                                                                                                                                                            | N/A        | PL-3<br>Plastic Laminate<br>Formica<br>"Lacewood Matte" # 744<br><u>"Lite" trim(when applicable):</u><br>PT-16<br>ICI "Cinnamon Stick"<br>#2Y031A<br>#M02-1275 | <b>PT-33</b><br>Benjamin Moore<br>China White<br>Semi Gloss | ACT-2<br>Acoustical Tile<br>Armstrong<br>Cortega # 770<br>White | <b>PL-1</b><br>Plastic Laminate<br>Formica<br>"Mink Graffix"<br>#513                                                                              | N/A  | WS<br>Roll-Up<br>Mechos<br>"Therm<br># 2116 E |
| Toilets                   | Field<br>TLF-11<br>Dal Tile Porcealto<br>CD-58 Bianco Sardo<br>12x12<br><u>Floor Grout</u><br>Laticrete #27 Hemp | Porcelain Tile<br>Daltile<br>Bianco Sardo<br>(existing 8"w x<br>6"h coved base<br>trimmed at the<br>top to 8"w x<br>4"h)<br><b>TLF-12</b><br>Porcelain<br>Coved Tile<br>Base<br>Style:<br>Porcealto<br>#S3689T<br>(Matches<br>Bianco Sardo<br>CD-58)<br>Size: 8"w x 6"h<br>Finish: Polished | Lower Wall<br>(4'10" max hgt)<br>Field<br>TLW-3<br>Daltile Majorca # 0145<br>Ceramic Tile 6"x6"<br>Accent<br>TLW-4<br>Daltile Teal # K162<br>Ceramic Tile 6"x6"<br>Grout: White<br>Upper Wall<br>PT-33<br>Benjamin Moore<br>China White<br>Eggshell Finish | N/A        | PL-3<br>Plastic Laminate<br>Formica<br>"Lacewood Matte" # 744<br><u>"Lite" trim(when applicable):</u><br>PT-16<br>ICI "Cinnamon Stick"<br>#2Y031A<br>#M02-1275 | PT-33<br>Benjamin Moore<br>China White<br>Semi Gloss        | ACT-2<br>Acoustical Tile<br>Armstrong<br>Cortega # 770<br>White | Sink Counter:<br>SSM-1<br>Solid Surface Material<br>Dupont "Corian"<br>Malachite<br><u>Toilet Partition:</u><br>MTC-<br>Hadrian #520<br>Dk. Green | N/A  | N/                                            |