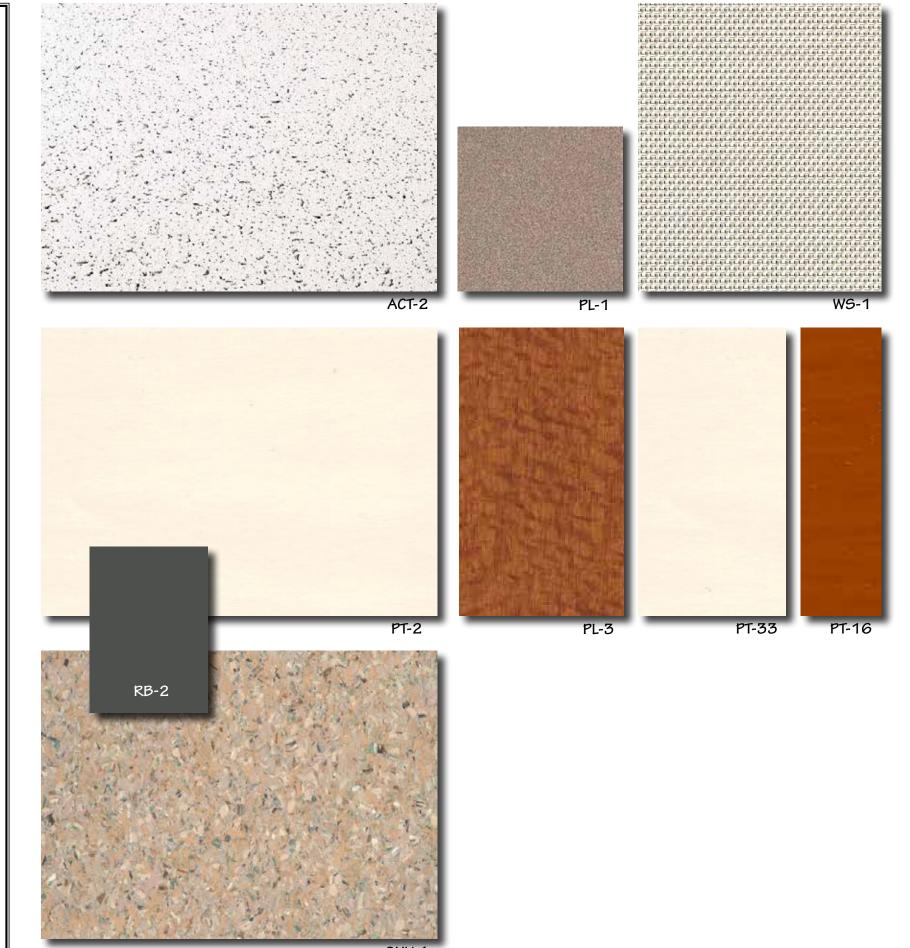

### <u>CEILINGS</u>

ACT-2 Armstrong No.: 770, Cortega Color: White Finish: Medium Texture Size: 2'x2'x5/8"

### DOORS/ FRAMES

PL-3 Formica Color: No. 744 Lacewood Finish: Matte PT-33 Benjamin Moore (Frame) Color: RMI-74 China White Finish: Semi-Gloss PT-16 ICI (Lite Trim) Color: Cinammon Stick No. 2Y031A Finish: Semi-Gros

### WALLS

PT-2 Benjamin Moore Color: MO2-1270 Beige Desert Finish: Eggshell

### FLOORS/ BASE

- SHV-1 Armstrong "Medintech" Color: No. 86472 Bouvardia
- RB-2 Roppe "Pinnacle", 4" Coved Color: RP93, Black/Brown

### ARCHITECTURAL WOODWORK

PL-1 Formica Color: No. 513 Mink Grafix Finish: Matte

### WINDOW TREATMENTS

WS-1 Mecho"Thermoveil" 1300 Series Dense Basketweave Color: 1316 Eggshell

Important Disclaimer: Colors presented in this file are provided for general color information only. Due to many different monitor settings on individual computers and different light sources - these finishes may appear from actual color. Actual samples are available from the FPDC/FPS library located on the 8th floor of FHB or may be ordered directly from manufacturers.