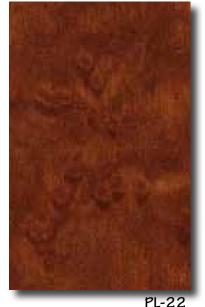

- 8 Daltile (field) Color: CD31 Beige Finish: TL - 10 Daltile (Accent) Color: CD62 Nero Varenna Finish: Natural TL - 19 American Olean (Accent) Color: R108 Kalima Finish: Natural (discontinued)

TL-8 Daltile Color: CD31 Beige

ARCHITECTURAL WOODWORK SSM - 7 Corian "Magna Family" (Sink Counter) Color: Rain Forest

Toilet Partitions: Global "Embassy"

PL - 24 Nevamar "Neutra Matrix" Color: MR-2-3T Finish: Textured

Important Disclaimer: Colors presented in this file are provided for general color information only. Due to many different monitor settings on individual computers and different light sources - these finishes may appear from actual color. Actual samples are available from the FPDC/FPS library located on the 8th floor of FHB or may be ordered directly from manufacturers.















Corian

PL-24

**SSM-7** 



FACILITIES MANAGEMENT OFFICE OF

FACILITIES PLANNING, DESIGN AND CONSTRUCTION

INTERIOR FINISH STANDARDS FOR 6767 Bertner Ave. Mitchell Basic Sciences Building (BSRB)

SHEET TITLE:

Mitchell Basic Sciences Building

## TOILETS

LAST UPDATE:

## 01/13/2014

SHEET NO .:

PRINT





OF 20

NEXT PAGE

*I*-7

### <u>CEILINGS</u>

ACT-2 Armstrong No.: 770, Cortega Color: White Finish: Medium Texture Size: 2'x2'x5/8"

### DOORS/ FRAMES

PL-3 Formica Color: No. 744 Lacewood Finish: Matte PT-33 Benjamin Moore (Frame) Color: RMI-74 China White Finish: Eggshell PT-16 ICI (Lite Trim) Color: Cinammon Stick No. 2Y031A Finish: Semi-Gros

### WALLS

PT-33 Benjamin Moore (Frame) Color: RMI-74 China White Finish: Semi-Gloss

### Ann Sacks Pila Vetro Glass Tiles 6"x6"

- GL