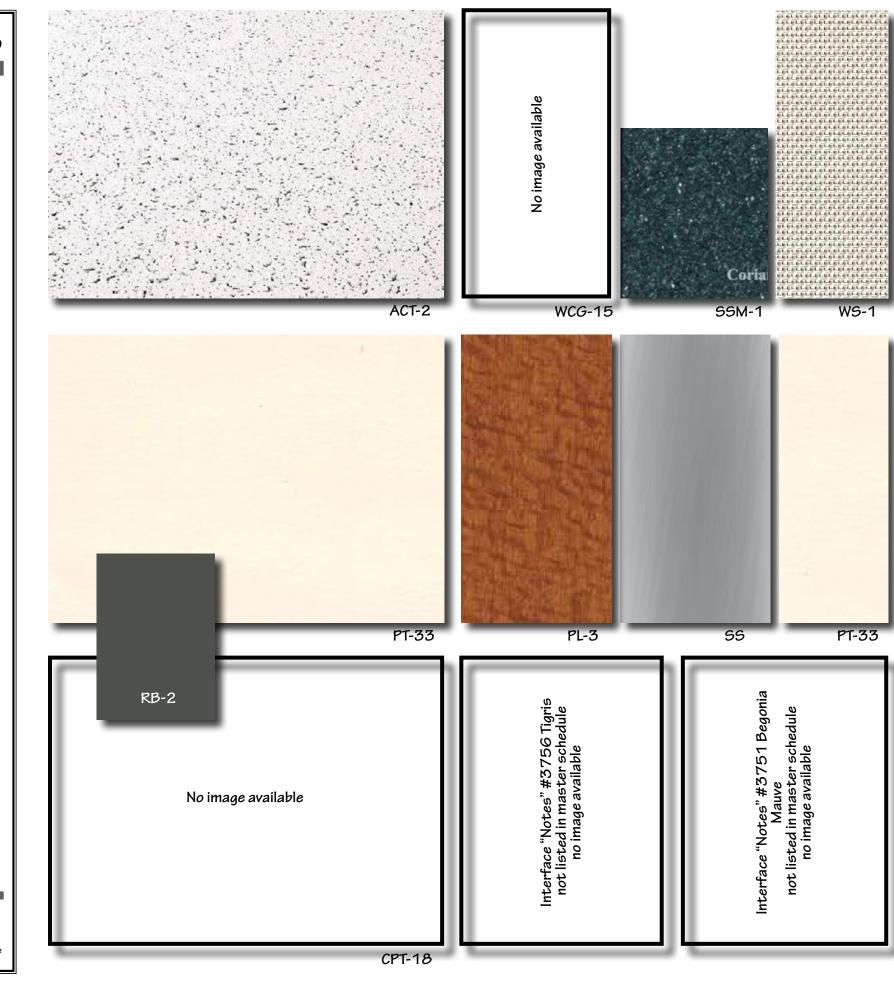

### <u>CEILINGS</u>

ACT-2 Armstrong No.: 770, Cortega Color: White Finish: Medium Texture Size: 2'x2'x5/8"

### DOORS/ FRAMES

Elevator Doors: Stainless Steel Cooridor Doors: PL-3 Formica Color: No. 744 Lacewood Finish: Matte PT-33 Benjamin Moore (Frame)

Color: RMI-74 China White Finish: Eggshell

### WALLS

PT-33 Benjamin Moore (Frame) Color: RMI-74 China White Finish: Semi-Gloss

### FLOORS/ BASE

CPT-18 Interface "Microchip" Color: Babylon

Accents

- CPT-?? Interface "Notes" Color: #3756 Tigris
- CPT-?? Interface "Notes" Color: #3751 Begonia Mauve

RB-2 Roppe "Pinnacle", 4" Coved Color: RP93, Black/Brown

### ARCHITECTURAL WOODWORK

PL-3 Formica Color: No. 744 Lacewood Finish: Matte SSM-1 Dupont "Corian" Color: Malachite

WINDOW TREATMENTS

WS-1 Mecho"Thermoveil" 1300 Series Dense Basketweave Color: 1316 Eggshell