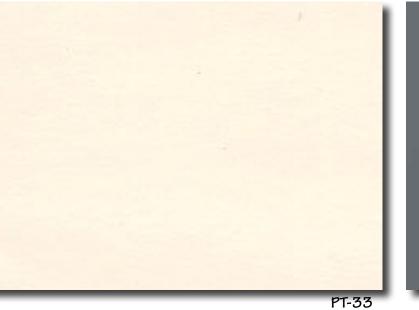

### <u>WALLS</u>

| PT-??  | Benjamin Moore (Field)   |
|--------|--------------------------|
|        | Color: Adobe Beige #AC-7 |
|        | Finish: Satin            |
| PT-??  | Benjamin Moore (Accent)  |
|        | Color: Butte Rock #AC-8  |
|        | Finish: Satin            |
| WD-??  | DeCoustics "Quadrillo"   |
|        | Color: Cherry Finish     |
| AWT-?? | Maharam                  |
|        |                          |