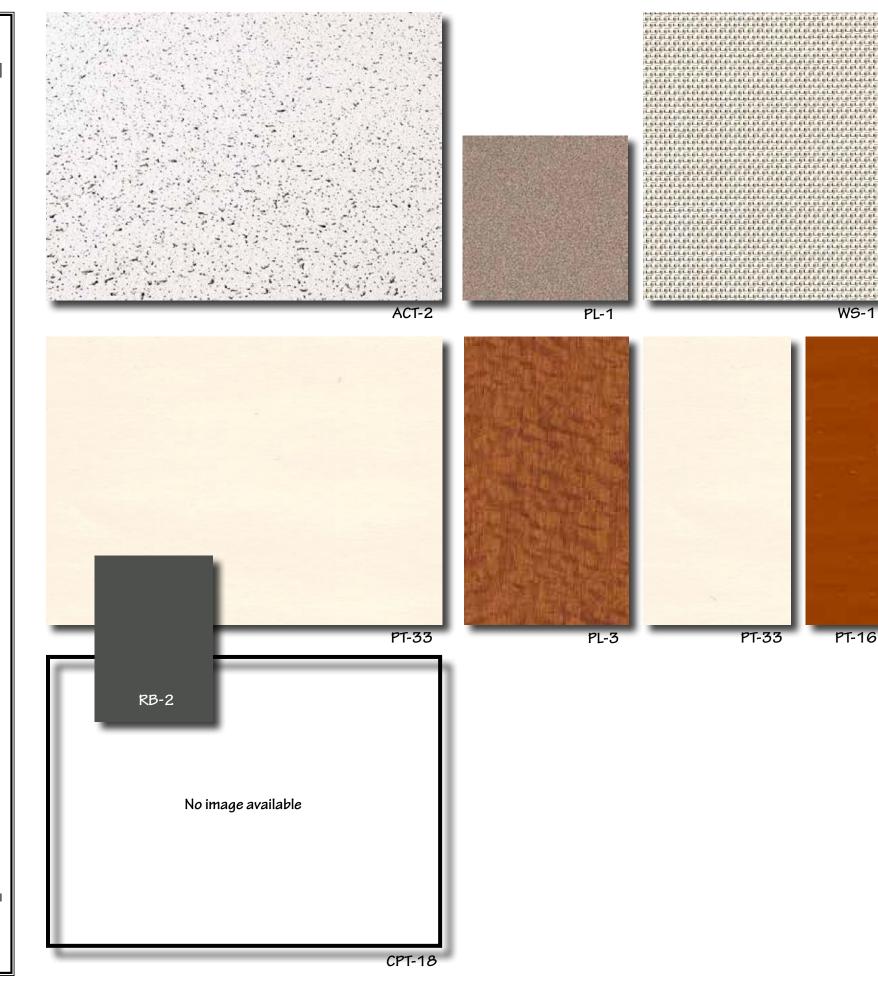

### <u>CEILINGS</u>

- ACT-2 Armstrong
  - No.: 770, Cortega Color: White Finish: Medium Texture Size: 2'x2'x5/8"

### DOORS/ FRAMES

PL-3 Formica Color: No. 744 Lacewood Finish: Matte

### WALLS

PT-33 Benjamin Moore (Frame) Color: RMI-74 China White Finish: Semi-Gloss

### FLOORS/ BASE

- SHV-25 Armstrong "Medintech" Color: No. 86463 Black Granite
- RB-2 Roppe "Pinnacle", 4" Coved Color: RP93, Black/Brown

Important Disclaimer: Colors presented in this file are provided for general color information only. Due to many different monitor settings on individual computers and different light sources - these finishes may appear from actual color. Actual samples are available from the FPDC/FPG library located on the 8th floor of FHB or may be ordered directly from manufacturers.