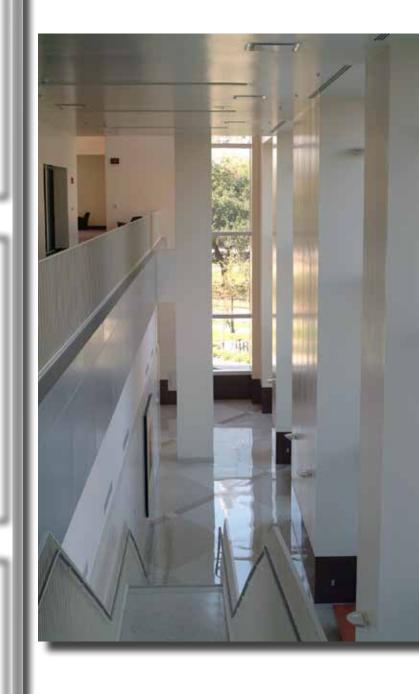

erent monitor<br>settings on individual computers and different light sources - these<br>finishes may appear from actual color. Actual samples are available<br>from the FPDC/FPS library located on the 8th floor of FHB or may be | Terrazzo<br>not listed in ma<br>No image a |
| from the FPDC/FPS library located on the 8th floor of FHB or may be ordered directly from manufacturers.                                                                                                                                                                                                                                                      | -                                          |

finish aster schedule available

NOT KNOWN

inish ister schedule available

???

TRZ-??

zo finish aster schedule available





FACILITIES MANAGEMENT OFFICE OF

FACILITIES PLANNING, DESIGN AND CONSTRUCTION

INTERIOR FINISH STANDARDS FOR 6767 Bertner Ave. Mitchell Basic Sciences Building (BSRB)

SHEET TITLE:

Mitchell Basic Sciences Building

## LOBBY (PUBLIC)

LAST UPDATE:

## 01/13/2014

SHEET NO .:

PRINT





### <u>CEILINGS</u>

ACT-2 Armstrong No.: 770, Cortega Color: White Finish: Medium Texture Size: 2'x2'x5/8"

### DOORS/ FRAMES

PL-3 Formica Color: No. 744 Lacewood Finish: Matte PT-33 Benjamin Moore (Frame) Color: RMI-74 China White Finish: Eggshell PT-16 ICI (Lite Trim) Color: Cinammon Stick No. 2Y031A Finish: Semi-Gros

### WALLS

PT-33 Benjamin Moore (Frame) Color: RMI-74 China White Finish: Semi-Gloss

### FLOORS/ BASE

- CPT-18 Interface "Microchip" Color: Babylon
- RB-2 Roppe "Pinnacle", 4" Coved