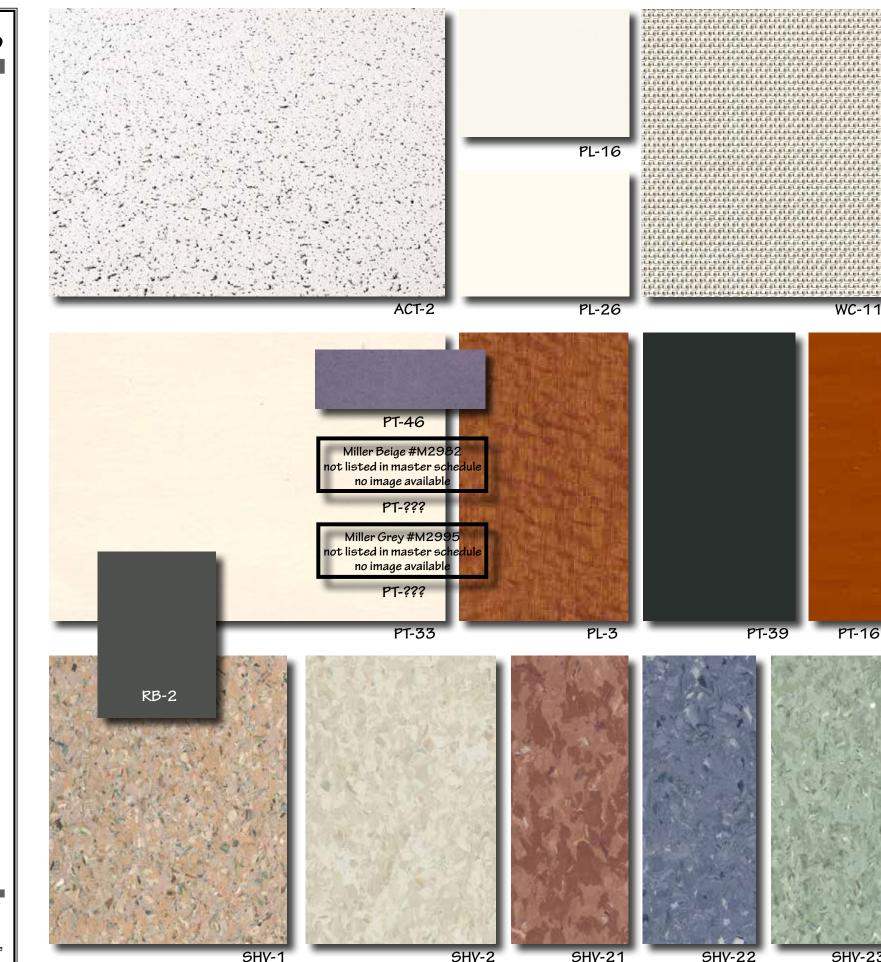

### CEILING ACT-2 Armstrong 770, Cortega No.: Color: White Finish: Medium Texture Size: 2'x2'x5/8" DOORS/DOOR FRAMES PL-3 Formica Color: No. 744 Lacewood Finish: Matte PT-39 ICI (Frame) Color: No. 578 Forest Black Finish: Semi-Gloss PT-16 ICI (Lite Trim) Color: Cinammon Stick No. 2Y031A Finish: Semi-Gross WALLS PT-33 Benjamin Moore (Field) Color: RMI-74 China White Finish: Semi-Gloss PT-46 ICI (Accent) Color: #1469 Oxford Blue Finish: Semi-Gloss #M2982 Miller Beige PT-?? #M2995 Miller Grey PT-?? FLOORS/ BASE SHV-1 Armstrong "Medintech" Color: No. 86472 Bouvardia SHV-2 Armstrong "Medintech" Color: No. 88485 Frezia Pearl SHV-21 Armstrong "Medintech" Color: No. 86446 Melon SHV-22 Armstrong "Medintech" Color: No. 86448 Blue Skies SHV-23 Armstrong "Medintech" Color: No. 86492 Viburnum Green RB-2 Roppe "Pinnacle", 4" Coved Color: RP93, Black/Brown ARCHITECTURAL WOODWORK Countertops PL-26 Trespa "Top Lab" Color: No. TO-300 PL-16 Wilsonart "Chemsurf" Color:1573-60 Frosty White Casework: Fisher-Hamilton Color: EL #1377 Mott Color: Warm White Kewaunee Color: Light Neutral WINDOW TREATMENTS WS-1 Mecho"Thermoveil" 1300 Series Dense Basketweave Color: 1316 Eggshell Important Disclaimer: Colors presented in this file are provid-