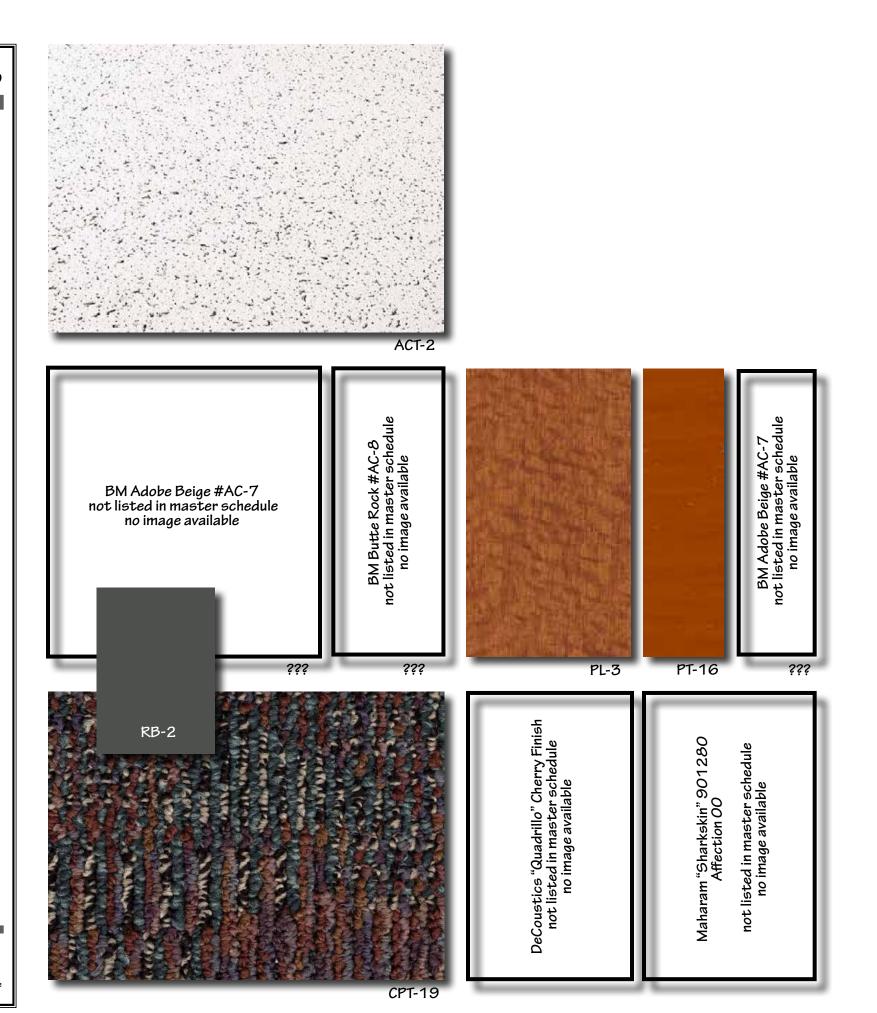

### <u>CEILING</u>

ACT-2 Armstrong No.: 770, Cortega Color: White Finish: Medium Texture Size: 2'x2'x5/8"

### DOORS/ FRAMES/ TRIM

PL-3 Formica Color: No. 744 Lacewood Finish: Matte

### PT-16 ICI

Color: Cinammon Stick No. 2YO31A Finish: Semi-Gross

### <u>WALLS</u>

| PT-??  | Benjamin Moore (Field)   |
|--------|--------------------------|
|        | Color: Adobe Beige #AC-7 |
|        | Finish: Satin            |
| PT-??  | Benjamin Moore (Accent)  |
|        | Color: Butte Rock #AC-8  |
|        | Finish: Satin            |
| WD-??  | DeCoustics "Quadrillo"   |
|        | Color: Cherry Finish     |
| AWT-?? | Maharam                  |
|        |                          |

Pattern: Sharkskin 901280 Color: Affection 008

### FLOORS/ BASE

- CPT-19 Lees Style: Flamestitch Color: No 401 Delta Green
- RB-2 Roppe, 4" Coved Color: No. RP93 Brown/Black

### ARCHITECTURAL WOODWORK

PL-3 Formica Color: No. 744 Lacewood Finish: Matte

Important Disclaimer: Colors presented in this file are provided for general color information only. Due to many different monitor settings on individual computers and different light sources - these finishes may appear from actual color. Actual samples are available from the FPDC/FPS library located on the 8th floor of FHB or may be ordered directly from manufacturers.