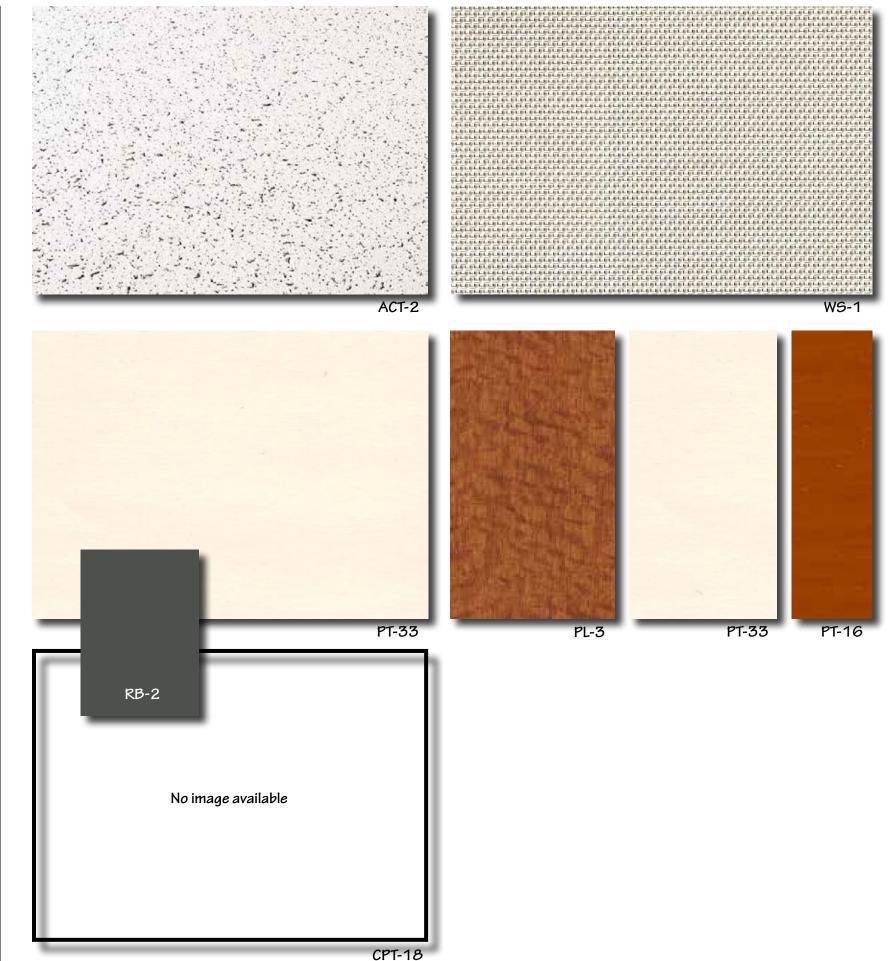

### <u>CEILINGS</u>

DOORS/ FRAMES Level 1 Doors: PT- ICI, Coco Ridge , Latex Enamel or Alkyd Level 2 Doors: PT-84 ICI, Zodiac Grey, Latex Enamel or Alkyd

Level 1 Door Frames: PT- ICI, Coco Ridge , Latex Enamel or Alkyd Level 2 Door Frames: PT-84 ICI, Zodiac Grey, Latex Enamel or Alkyd

### WALLS

PT- Paint, Latex Enamel or Alkyd, green

### FLOORS/ BASE

- FAF- Stonehard, "Stoneblend GSI", Color: Sierra
- FAF- Stonehard, "Stoneblend GSI", Color: Sierra

Important Disclaimer: Colors presented in this file are provided for general color information only. Due to many different monitor settings on individual computers and different light sources - these finishes may appear from actual color. Actual samples are available from the FPDC/FPS library located on the 8th floor of FHB or may be ordered directly from manufacturers.