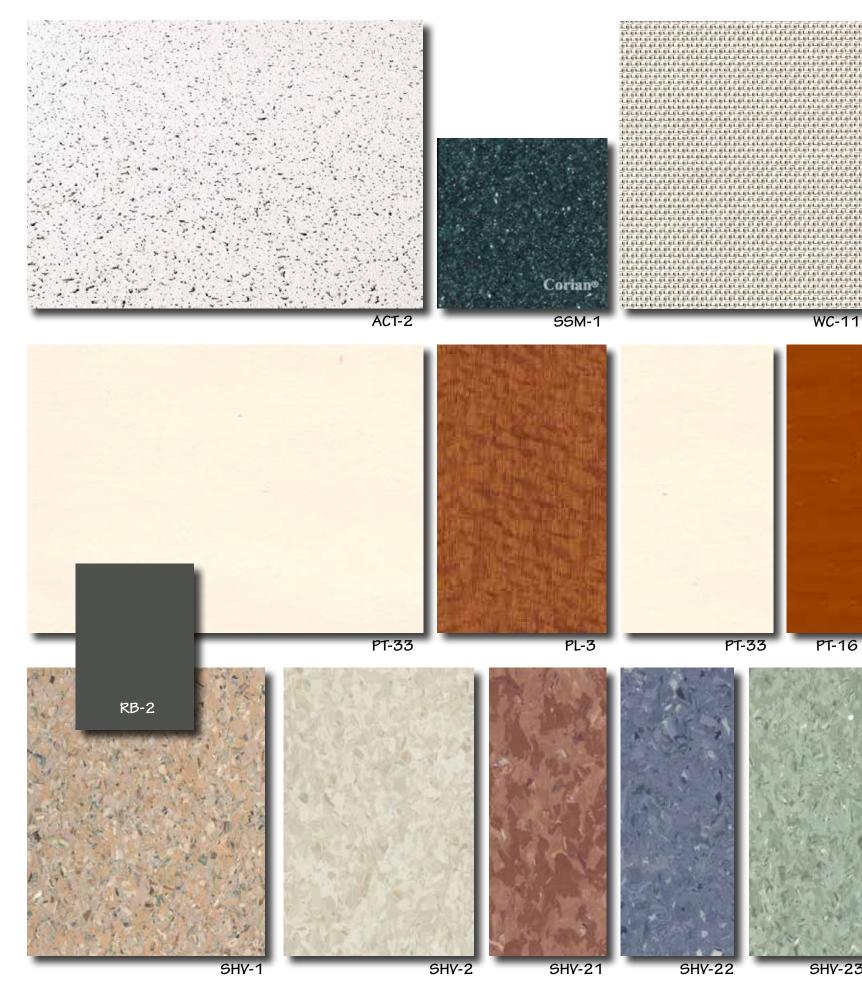

## 6767 Bertner

Updated 02/27/2012 (LCT)

| Room Type           | Flooring                                                                                                                                                                                                                                                                                                                                                                                                       | Base                                                         | Walls                                                                                                                                                                                                                                                                                                 | Wallguards                                       | Doors                                                                                                                                                          | Door Frame                                                  | Ceiling                                                         | Millwork / Casework                                                                     | Trim                                                                                                                                | Window Tr                                                                     |
|---------------------|----------------------------------------------------------------------------------------------------------------------------------------------------------------------------------------------------------------------------------------------------------------------------------------------------------------------------------------------------------------------------------------------------------------|--------------------------------------------------------------|-------------------------------------------------------------------------------------------------------------------------------------------------------------------------------------------------------------------------------------------------------------------------------------------------------|--------------------------------------------------|----------------------------------------------------------------------------------------------------------------------------------------------------------------|-------------------------------------------------------------|-----------------------------------------------------------------|-----------------------------------------------------------------------------------------|-------------------------------------------------------------------------------------------------------------------------------------|-------------------------------------------------------------------------------|
| Auditorium          | <b>CPT-19</b><br>Lees Flamestitch # D4892<br># DH333<br>Delta Green 401<br>18" x 18" Special                                                                                                                                                                                                                                                                                                                   | RB-2<br>Vulcanized<br>Roppe<br>"Brown/Black"<br>#RP93        | Field Paint<br>PT-<br>Benjamin Moore<br>Adobe Beige # AC-7<br><u>Accent Paint</u><br>PT-<br>Butte Rock # AC-8<br><u>Wood Acoustical Panel:</u><br>AWT- OR WDP-<br>DeCoustics "Quadrillo"<br>Cherry Finish<br><u>Fabric Acoustical Panel</u><br>AWT-<br>Maharam "Sharkskin"<br>901280<br>Affection 008 | N/A                                              | PL-3<br>Plastic Laminate<br>Formica<br>"Lacewood Matte" # 744<br><u>"Lite" trim(when applicable):</u><br>PT-16<br>ICI "Cinnamon Stick"<br>#2Y031A<br>#M02-1275 |                                                             | ACT-2<br>Acoustical Tile<br>Armstrong<br>Cortega # 770<br>White | <u>If Applicable</u><br>PL-3<br>Plastic Laminate<br>Formica<br>"Lacewood Matte"<br>#744 | Painted as<br>Applicable<br>PT-16<br>ICI "Cinammon Stick<br>#2Y031A<br>#M02-1275<br>or<br>PT-<br>Benjamin Moore<br>Adobe Beige AC-7 | N/A                                                                           |
| Conference<br>Space | CPT-20<br>Lee's "Heartland T" #<br><del>D8442</del><br>(MDA# CL423)<br>Delta Green 401<br>18" x 18" Special                                                                                                                                                                                                                                                                                                    | <b>RB-2</b><br>Vulcanized<br>Roppe<br>"Brown/Black"<br>#RP93 | PT-33<br>Benjamin Moore<br>China White<br>Semi Gloss<br><u>Accent Wall Options</u><br>PT-47<br>ICI Peking Rose # 226<br>PT-46<br>ICI Oxford Blue # 1469<br>PT-7<br>Benjamin Moore Fort<br>Pierce Green # 712                                                                                          | N/A                                              | PL-3<br>Plastic Laminate<br>Formica<br>"Lacewood Matte" # 744<br><u>"Lite" trim(when applicable):</u><br>PT-16<br>ICI "Cinnamon Stick"<br>#2Y031A<br>#M02-1275 | <b>PT-33</b><br>Benjamin Moore<br>China White<br>Semi Gloss | ACT-<br>Acoustical Tile<br>Armstrong<br>Optima # 3152<br>White  | PL-3<br>Plastic Laminate<br>Formica<br>"Lacewood Matte"<br>#744                         | N/A                                                                                                                                 | WS-<br>Roll-Up S<br>Mechosh<br>"Thermo<br># 2116 Eg<br>Blackout S<br># 0706 C |
| Corridors           | SHV-1<br>Armstrong "Medintech"<br>Sheet Vinyl<br>Bouvardia <del># 86472</del><br># 88472<br>SHV-2<br>Armstrong "Medintech"<br>Sheet Vinyl<br>Freesia Pearl <del>#86485</del><br>#88485<br><u>Accent Flooring</u><br>Armstrong "Medintech"<br>Sheet Vinyl<br>SHV-21<br>Melon <del>#86446</del> # 88446<br>SHV-22<br>Blue Skies <del>#86448</del> #88448<br>SHV-23<br>Viburnum Green <del>#86492</del><br>#88492 | RB-2<br>Vulcanized<br>Roppe<br>"Brown/Black"<br>#RP93        | PT-33<br>Benjamin Moore<br>China White<br>Semi Gloss                                                                                                                                                                                                                                                  | CG-1<br>Corner Guard<br>Pawling<br>#370 Eggshell | PL-3<br>Plastic Laminate<br>Formica<br>"Lacewood Matte" # 744<br><u>"Lite" trim(when applicable):</u><br>PT-16<br>ICI "Cinnamon Stick"<br>#2Y031A<br>#M02-1275 | PT-33<br>Benjamin Moore<br>China White<br>Semi Gloss        | ACT-2<br>Acoustical Tile<br>Armstrong<br>Cortega # 770<br>White | PL-3<br>Plastic Laminate<br>Formica<br>"Lacewood Matte"<br>#744                         | SSM-1<br>Solid Surface<br>Material<br>Dupont "Corian"<br>Malachite                                                                  | WS-<br>Roll-Up S<br>Mechosh<br>"Thermo<br># 2116 Ec                           |

## 6767 Bertner

Updated 02/27/2012 (LCT)

| Room Type             | Flooring                                                                                                                                                                                                                                                                                                                                                  | Base                                                                       | Walls                                                                                                                                                                           | Wallguards                                              | Doors                                                                                                                                                                 | Door Frame                                                  | Ceiling                                                         | Millwork / Casework                                                                                                                                                                                                                                                           | Trim                                                                      | Window T                                      |
|-----------------------|-----------------------------------------------------------------------------------------------------------------------------------------------------------------------------------------------------------------------------------------------------------------------------------------------------------------------------------------------------------|----------------------------------------------------------------------------|---------------------------------------------------------------------------------------------------------------------------------------------------------------------------------|---------------------------------------------------------|-----------------------------------------------------------------------------------------------------------------------------------------------------------------------|-------------------------------------------------------------|-----------------------------------------------------------------|-------------------------------------------------------------------------------------------------------------------------------------------------------------------------------------------------------------------------------------------------------------------------------|---------------------------------------------------------------------------|-----------------------------------------------|
| Corridors<br>Basement | FAF-<br>Stonehard<br>"Stoneblend GSI"<br>Color: Sierra                                                                                                                                                                                                                                                                                                    | FAF-<br>Stonehard<br>"Stoneblend<br>GSI"<br>Color: Sierra                  | <b>PT-33</b><br>Benjamin Moore<br>China White<br>Semi Gloss                                                                                                                     | CG-2<br>Pawling<br>Stainless Steel                      | <b>PT-84</b><br>ICI # 1338<br>Zodiac Grey<br>Latex Enamel or Alkyd                                                                                                    | PT-84<br>ICI # 1338<br>Zodiac Grey<br>Latex Enamel or Alkyd |                                                                 |                                                                                                                                                                                                                                                                               |                                                                           |                                               |
| Labs<br>Research      | <u>General Use Field Color</u><br>SHV-2<br>Armstrong "Medintech"<br>Sheet Vinyl<br>Freesia Pearl #86485<br>#88485<br><u>Accent Options if</u><br><u>Applicable</u><br>Armstrong "Medintech"<br>Sheet Vinyl<br>SHV-21<br>Melon #86446 # 88446<br>SHV-22<br>Blue Skies #866448 #88448<br>SHV-23<br>Viburnum Green #86492<br>#88492<br>Eirst Aid Designation | RB-2<br>Vulcanized<br>Roppe<br>"Brown/Black"<br>#RP93                      | PT-33<br>Benjamin Moore semi<br>gloss China White<br><u>Accent Wall Options</u><br>PT-<br>Miller Beige # M2982<br>PT-46<br>ICI Oxford Blue # 1469<br>PT-<br>Miller Grey # M2995 | CG-1<br>Corner Guard<br>Pawling<br>#370 Eggshell        | PL-3<br>Plastic Laminate<br>Formica<br>"Lacewood Matte" # 744<br><u>"Lite" trim(when applicable):</u><br>PT-16<br>ICI "Cinnamon Stick"<br><u>#2Y031A</u><br>#M02-1275 | <b>PT-39</b><br>ICI<br>Forest Black # 578                   | ACT-2<br>Acoustical Tile<br>Armstrong<br>Cortega # 770<br>White | <u>Counter top</u><br>PL-26<br>Trespa "Top Lab" TO-300<br><u>Casework Options:</u><br>Fisher-Hamilton<br>Eggshell EL # 1377<br>Mott "Warm White"<br>Kewaunee "Light Neutral"<br><u>When Applicable</u><br><u>Wilsonart Chemsurf</u><br>PL-16<br>Frosty White #1573-60-<br>13? |                                                                           | WS<br>Roll-Up<br>Mechos<br>"Therm<br># 2116 E |
| Lobby<br>Elevator     | Eirst Aid Designation         SHV-6         Marley         Flexco Sheet Vinyl         #530 Red         Carpet Field:         CPT-18         Interface "Microchip"         Color: Babylon         Carpet Border         CPT-         Interface "Notes" Tigris         #3756         CPT-         Interface "Notes" Begonia         Mauve # 3751            | <b>RB-2</b><br>Rubber Base<br>Vulcanized<br>Roppe<br>"Brown/Black"<br>#193 | <b>PT-33</b><br>Benjamin Moore<br>China White<br>Eggshell Finish                                                                                                                | <b>CG-1</b><br>Corner Guard<br>Pawling<br>#370 Eggshell | <u>Elevator Doors:</u><br>Stainless Steel<br><u>Corridor Doors:</u><br><b>PL-3</b><br>Plastic Laminate<br>Formica<br>"Lacewood Matte"<br>#744                         | <b>PT-33</b><br>Benjamin Moore<br>China White<br>Semi Gloss | ACT-2<br>Acoustical Tile<br>Armstrong<br>Cortega # 770<br>White | <b>PL-3</b><br>Plastic Laminate<br>Formica<br>"Lacewood Matte"<br>#744                                                                                                                                                                                                        | <b>SSM-1</b><br>Solid Surface<br>Material<br>Dupont "Corian"<br>Malachite | WS<br>Roll-Up<br>Mechos<br>"Therm<br># 2116 E |
| Lobby<br>Public       | Terrazzo<br>Venetian Terrazzo                                                                                                                                                                                                                                                                                                                             | <b>TRZ-</b><br>Terrazzo<br>Venetian<br>Terrazzo                            | STW-<br>Stone<br>South texas Stone<br>Austin Crème Limestone<br><i>machine smooth</i>                                                                                           |                                                         |                                                                                                                                                                       |                                                             |                                                                 |                                                                                                                                                                                                                                                                               |                                                                           |                                               |