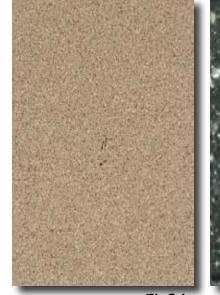

### FLOORS/ BASE

- SHV-25 Armstrong "Medintech" Color: No. 86463 Black Granite
- RB-2 Roppe "Pinnacle", 4" Coved Color: RP93, Black/Brown

Important Disclaimer: Colors presented in this file are provided for general color information only. Due to many different monitor settings on individual computers and different light sources - these finishes may appear from actual color. Actual samples are available from the FPDC/FPG library located on the 8th floor of FHB or may be ordered directly from manufacturers.